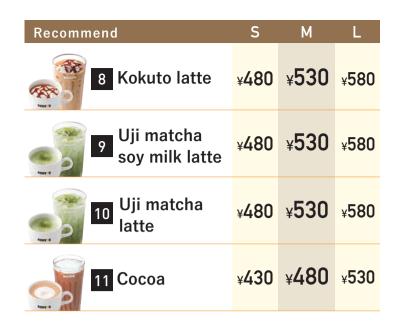

Tapioca royal milk tea м ¥600



Tapioca kokuto milk м ¥600

| Coffee             | S    | М             | L    |
|--------------------|------|---------------|------|
| 1 Blend coffee     | ¥280 | ¥330          | ¥380 |
| 2 Iced coffee      | ¥280 | ¥330          | ¥380 |
| American coffee    | ¥280 | ¥330          |      |
| Espresso coffee    | ¥280 | ¥330          |      |
| 5 Caffè latte      | ¥380 | ¥430          | ¥480 |
| 6 Soy latte        | ¥380 | ¥ <b>43</b> 0 | ¥480 |
| Honey café au lait |      | ¥ <b>460</b>  | ¥510 |

|       | 14 Tea              |               | ¥300          |      |
|-------|---------------------|---------------|---------------|------|
| have. | 15 Iced tea         | ¥300          | ¥350          | ¥400 |
|       | 16 Rooibos tea      |