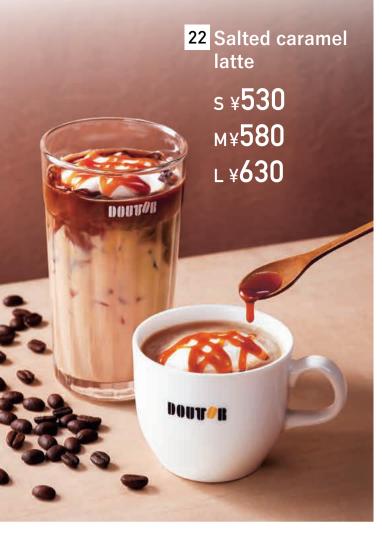

Tapioca royal milk tea м ¥600



Tapioca kokuto milk м ¥600

| Coffee             | S    | М             | L    |
|--------------------|------|---------------|------|
| 1 Blend coffee     | ¥280 | ¥330          | ¥380 |
| 2 Iced coffee      | ¥280 | ¥330          | ¥380 |
| American coffee    | ¥280 | ¥330          |      |
| Espresso coffee    | ¥280 | ¥330          |      |
| 5 Caffè latte      | ¥380 | ¥430          | ¥480 |
| 6 Soy latte        | ¥380 | ¥ <b>43</b> 0 | ¥480 |
| Honey café au lait |      | ¥ <b>460</b>  | ¥510 |

|       | 14 Tea              |               | ¥300          |      |
|-------|---------------------|---------------|---------------|------|
| have. | 15 Iced tea         | ¥300          | ¥350          | ¥400 |
|       | 16 Rooibos tea      |